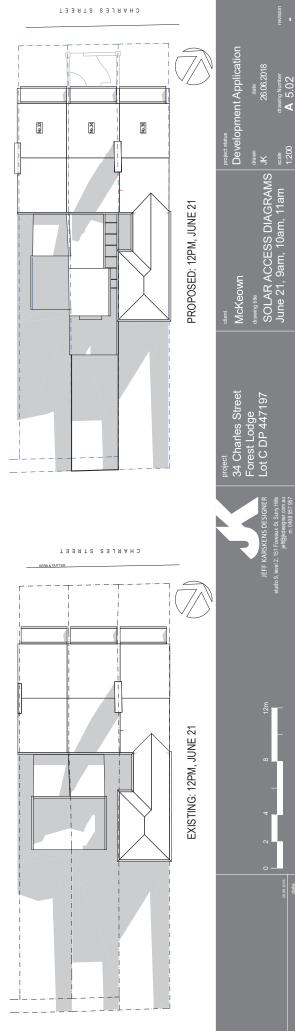

timber or uPVC, single pyrolytic low-e, (U-value: 3.99 SHGC: 0.4)

o shading

LOCATION PLAN (NTS)

| Jekenwn              | Development | sme |
|----------------------|-------------|-----|
|                      | -<br>drawn  |     |
|                      | ¥           |     |
| ובבו, טהא<br>ע דו או |             |     |
|                      | 1.100       |     |