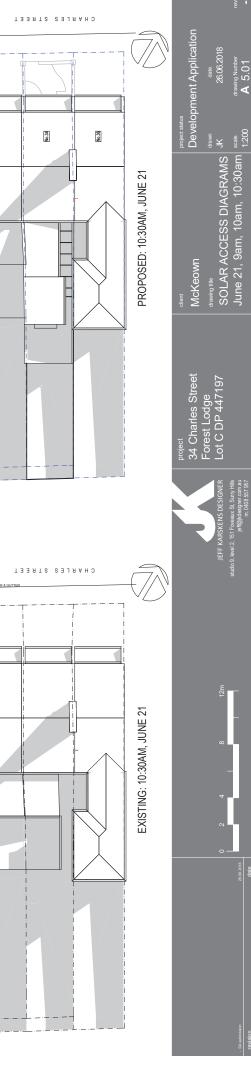

McKeown

34 Charles Street Forest Lodge Lot C DP 447197

 $\overline{\mathbb{Z}}$ 

EXISTING: 1:30PM, JUNE 21

date 26.06.2018

SOLAR ACCESS DIAGRAMS

drawing Number A 5.03

 $\mathbb{Z}$ 

PROPOSED: 1:30PM, JUNE 21

project status Development Application

date 26.06.2018

deawing title SOLAR ACCESS DIAGRAMS <sup>JK</sup> June 21, 2pm, 3pm

McKeown

project 34 Charles Street Forest Lodge Lot C DP 447197