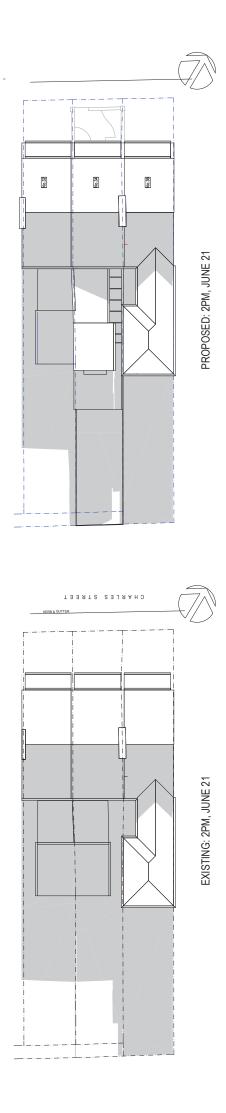

McKeown

34 Charles Street Forest Lodge Lot C DP 447197

 $\overline{\mathbb{Z}}$ 

EXISTING: 1:30PM, JUNE 21

date 26.06.2018

SOLAR ACCESS DIAGRAMS

drawing Number A 5.03

 $\mathbb{Z}$ 

PROPOSED: 1:30PM, JUNE 21

project status Development Application

date 26.06.2018

deawing title SOLAR ACCESS DIAGRAMS <sup>JK</sup> June 21, 2pm, 3pm

McKeown

project 34 Charles Street Forest Lodge Lot C DP 447197