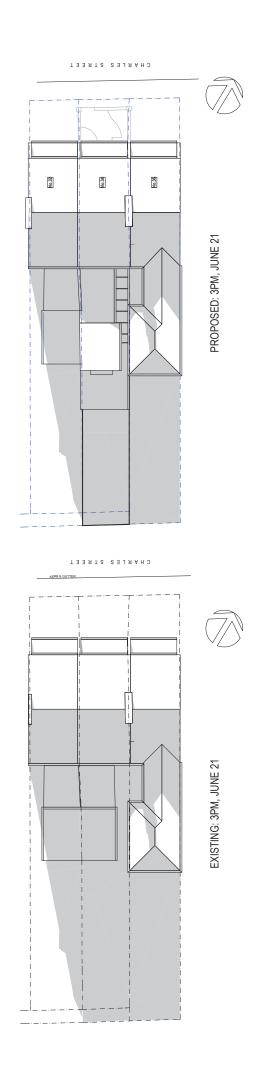

McKeown

34 Charles Street Forest Lodge Lot C DP 447197

 $\overline{\mathbb{Z}}$ 

EXISTING: 1:30PM, JUNE 21

date 26.06.2018

SOLAR ACCESS DIAGRAMS

drawing Number A 5.03

 $\mathbb{Z}$ 

PROPOSED: 1:30PM, JUNE 21

project status Development Application

date 26.06.2018

deawing title SOLAR ACCESS DIAGRAMS <sup>JK</sup> June 21, 2pm, 3pm

McKeown

project 34 Charles Street Forest Lodge Lot C DP 447197