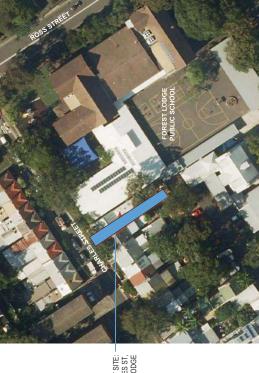

timber or uPVC, single pyrolytic low-e, (U-value: 3.99 SHGC: 0.4)

o shading

LOCATION PLAN (NTS)

| Jekenwn              | Development | sme |
|----------------------|-------------|-----|
|                      | -<br>drawn  |     |
|                      | ¥           |     |
| ובבו, טהא<br>ע דו או |             |     |
|                      | 1.100       |     |