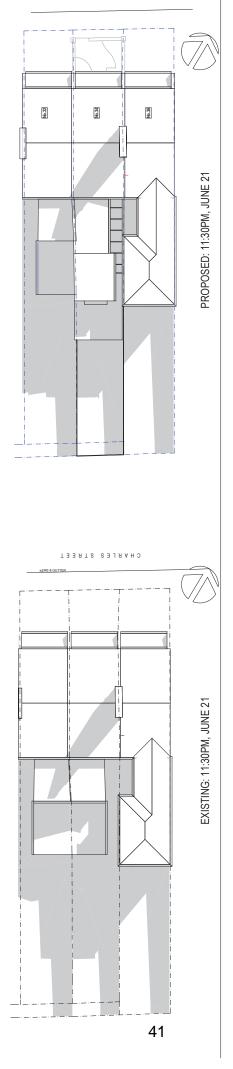

McKeown

34 Charles Street Forest Lodge Lot C DP 447197

 $\overline{\mathbb{Z}}$ 

EXISTING: 1:30PM, JUNE 21

date 26.06.2018

SOLAR ACCESS DIAGRAMS

drawing Number A 5.03

 $\mathbb{Z}$ 