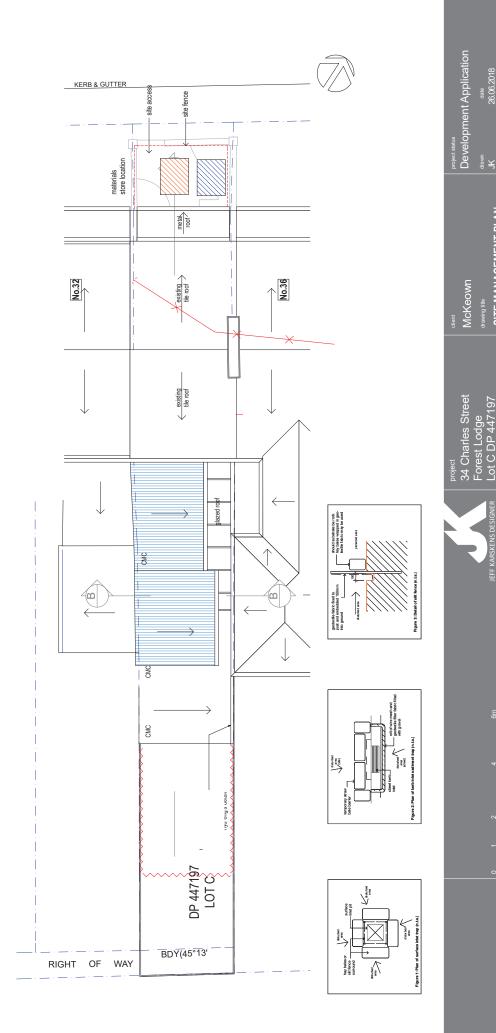

All debris, excavated material etc to be contained wholly upon the site until removed.
Measures must be taken to divert uncontaininated run-off anound cleared or disturbed areas.

A 3.05

SITE MANAGEMENT PLAN

No.34

No.32

No.34

\_

No..36

42

vision

project status Development Application