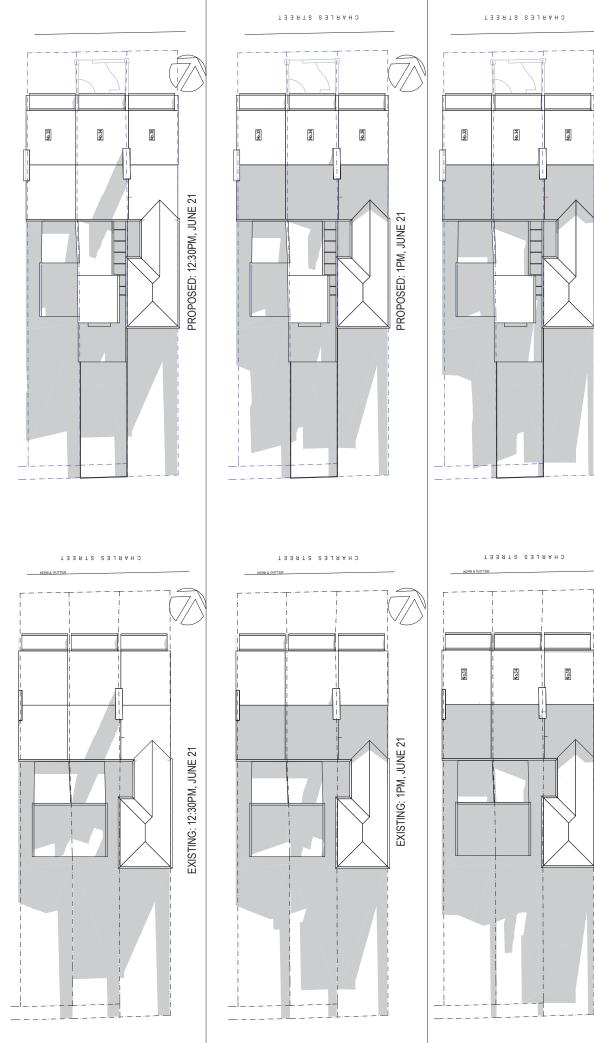

McKeown

34 Charles Street Forest Lodge Lot C DP 447197

 $\overline{\mathbb{Z}}$ 

EXISTING: 1:30PM, JUNE 21

date 26.06.2018

SOLAR ACCESS DIAGRAMS

drawing Number A 5.03

 $\mathbb{Z}$ 

PROPOSED: 1:30PM, JUNE 21

project status Development Application

date 26.06.2018

deawing title SOLAR ACCESS DIAGRAMS <sup>JK</sup> June 21, 2pm, 3pm

McKeown

project 34 Charles Street Forest Lodge Lot C DP 447197