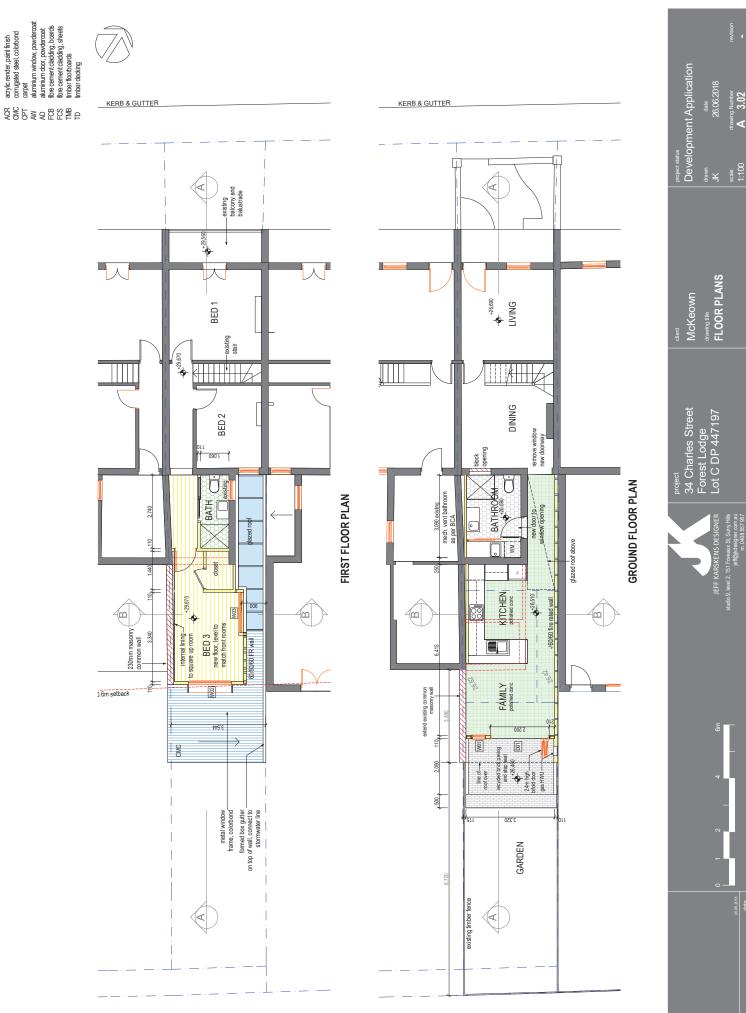

# PROPOSED ADDITIONS AND ALTERATIONS to 34 CHARLES ST, FOREST LODGE **DEVELOPMENT APPLICATION**