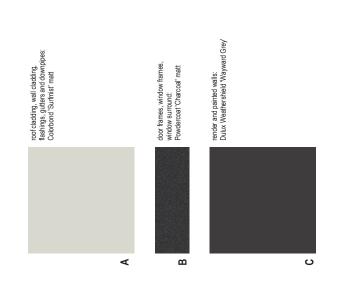

### BASIX COMMITMENTS; GLAZING

|                                                |                       |                                                                  |                                                                  |                                                                  | -                                                               |  |
|------------------------------------------------|-----------------------|------------------------------------------------------------------|------------------------------------------------------------------|------------------------------------------------------------------|-----------------------------------------------------------------|--|
| Frame and glass type                           |                       | improved aluminium, single toned,<br>(U-value: 6.39, SHGC: 0.56) | improved aluminium, single toned,<br>(U-value: 6.39, SHGC: 0.56) | improved aluminium, single toned,<br>(U-value: 6.39, SHGC: 0.56) | eave/verandah/pergola/balcony improved aluminium, single toned, |  |
| Shading device                                 |                       | eave/verandah/pergola/balcony<br>>=900 mm                        | eave/verandah/pergola/balcony >=900 mm                           | eave/verandah/pergola/balcony >=450 mm                           | eave/verandah/pergola/balcony                                   |  |
|                                                | t Distance<br>(m)     | 0                                                                | 0                                                                | 0                                                                | 0.9                                                             |  |
| Overshad                                       | Height<br>(m)         | 0                                                                | 0                                                                | 0                                                                | 2                                                               |  |
| Area of                                        | glass<br>inc.<br>(m2) | 5.3                                                              | 0.85                                                             | 2                                                                | 1.95                                                            |  |
| Onentation                                     |                       | s                                                                | s                                                                | s                                                                | ш                                                               |  |
| Window / door Onentation Area of Overshadowing | ю.                    | D1                                                               | W1                                                               | W2                                                               | W3                                                              |  |

timber or uPVC, single pyrolytic low-e, (U-value: 3.99 SHGC: 0.4)

o shading

LOCATION PLAN (NTS)

| Jekenwn              | Development | sme |
|----------------------|-------------|-----|
|                      | -<br>drawn  |     |
|                      | ¥           |     |
| ובבו, טהא<br>ע דו או |             |     |
|                      | 1.100       |     |