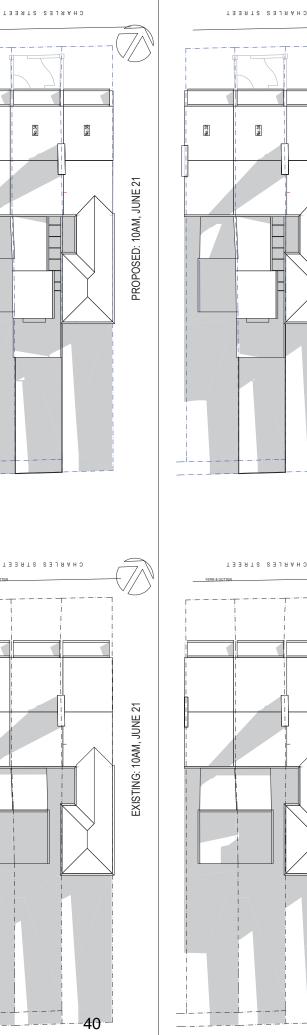

McKeown

34 Charles Street Forest Lodge Lot C DP 447197

 $\overline{\mathbb{Z}}$ 

EXISTING: 1:30PM, JUNE 21

date 26.06.2018

SOLAR ACCESS DIAGRAMS

drawing Number A 5.03

 $\mathbb{Z}$ 

PROPOSED: 1:30PM, JUNE 21

project status Development Application

date 26.06.2018

deawing title SOLAR ACCESS DIAGRAMS <sup>JK</sup> June 21, 2pm, 3pm

McKeown

project 34 Charles Street Forest Lodge Lot C DP 447197