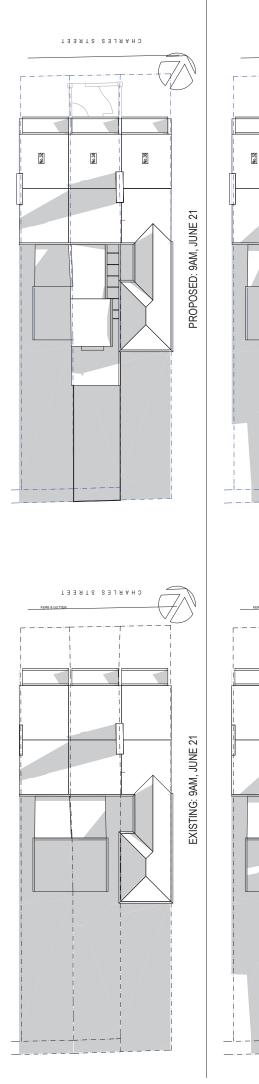

McKeown

34 Charles Street Forest Lodge Lot C DP 447197

 $\overline{\mathbb{Z}}$ 

EXISTING: 1:30PM, JUNE 21

date 26.06.2018

SOLAR ACCESS DIAGRAMS

drawing Number A 5.03

 $\mathbb{Z}$ 

PROPOSED: 1:30PM, JUNE 21

project status Development Application

date 26.06.2018

deawing title SOLAR ACCESS DIAGRAMS <sup>JK</sup> June 21, 2pm, 3pm

McKeown

project 34 Charles Street Forest Lodge Lot C DP 447197